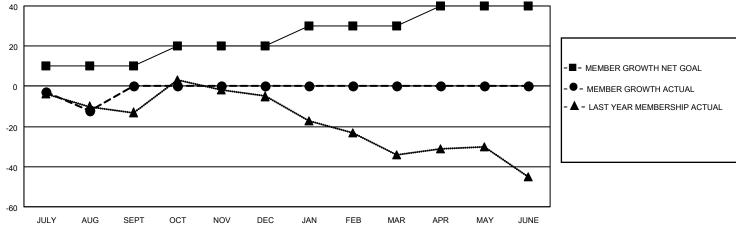

## GOALS AND ACTUAL NEW CLUBS CUMULATIVE

| DROPPED CLUBS: 1 |    | 8 CLUBS OF 66 ADDED 1 OR<br>MORE NEW MEMBERS | GENDER DISTRIBUTION                 |                |  |
|------------------|----|----------------------------------------------|-------------------------------------|----------------|--|
|                  |    | MALE                                         |                                     | 1,122 (70.43%) |  |
|                  |    |                                              | FEMALE 471 (29.57%)                 |                |  |
| DROPPED MEMBERS  |    |                                              | NON BINARY                          | 0 (0.00%)      |  |
|                  |    |                                              | PREFER NOT TO ANSWER                | 0 (0.00%)      |  |
| DECEASED         | 3  |                                              |                                     | ` ,            |  |
| CLUB CANCELLED   | 0  | CLICK HERE FOR CUMULATIVE                    | TOTAL FAMILY UNIT MEMBERS 292       |                |  |
| OTHER            | 20 | MEMBERSHIP DATA                              |                                     |                |  |
| TOTAL            | 23 |                                              | FAMILY MEMBERS PAYING HALF DUES 147 |                |  |
|                  |    |                                              |                                     |                |  |