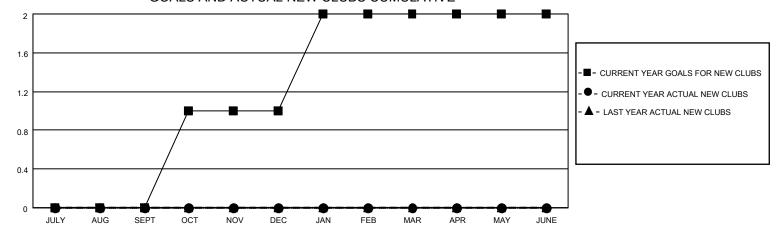

## GOALS AND ACTUAL NEW CLUBS CUMULATIVE

| DROPPED CLUBS: 1 |    | 8 CLUBS OF 66 ADDED 1 OR<br>MORE NEW MEMBERS | GENDER DISTRIBUTION                 |                |  |
|------------------|----|----------------------------------------------|-------------------------------------|----------------|--|
|                  |    | MALE                                         |                                     | 1,122 (70.43%) |  |
|                  |    |                                              | FEMALE 471 (29.57%)                 |                |  |
| DROPPED MEMBERS  |    |                                              | NON BINARY                          | 0 (0.00%)      |  |
|                  |    |                                              | PREFER NOT TO ANSWER                | 0 (0.00%)      |  |
| DECEASED         | 3  |                                              |                                     | ` ,            |  |
| CLUB CANCELLED   | 0  | CLICK HERE FOR CUMULATIVE                    | TOTAL FAMILY UNIT MEMBERS 292       |                |  |
| OTHER            | 20 | MEMBERSHIP DATA                              |                                     |                |  |
| TOTAL            | 23 |                                              | FAMILY MEMBERS PAYING HALF DUES 147 |                |  |
|                  |    |                                              |                                     |                |  |